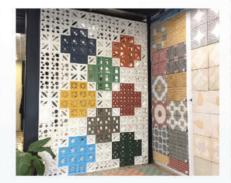

## GACH BÔNG GIÓ | VENTILATION BLOCK

SVB-01

SVB-02

SVB-03

SVB-04

SVB-05

SVB-06

SVB-07

**SVB-08** 

SVB-09

SVB-10

SVB-11

**SVB-12** 

SVB-13

SVB-14

**SVB-15** 

Mẫu Gạch Bông Gió Secoin đã đăng ký độc quyền ® Secoin's patented Ventilation Block designs ®

**SVB-19** 

**SVB-21** 

SVB-22

SVB-23