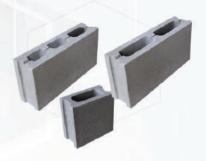

## GACH BÊ TÔNG | CONCRETE BLOCK

secoinblock.com

Gạch Block rỗng xây tường 190mm Hollow concrete block for 190 thick wall

Gạch Block rỗng xây tường 150mm Hollow concrete block for 150 thịck wall Gạch Block rỗng xây tường 100mm Hollow concrete block for 100 thick wall

Gạch lỗ (gạch ống) & Gạch thẻ (gạch đinh) truyền thống Hollow & Solid Concrete Brick

Gạch Bê tông thế hệ mới Special hollow Concrete Block