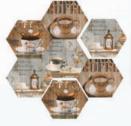

# GẠCH BÔNG MEN GỐM | ENCAUSTIC POTTERY TILE

### Gạch bông men gốm | Classic pottery tile 20 x 20 x 0.9 cm

Gạch lục giác | Hexagon

20 x 23 x 0.9 cm