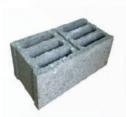

## GACH BÊ TÔNG | CONCRETE BLOCK

secoinblock.com

Gạch Block rỗng xây tường 190mm Hollow concrete block for 190 thick wall

Gạch Block rỗng xây tường 150mm Hollow concrete block for 150 thịck wall Gạch Block rỗng xây tường 100mm Hollow concrete block for 100 thick wall

Gạch lỗ (gạch ống) & Gạch thẻ (gạch đinh) truyền thống Hollow & Solid Concrete Brick

Gạch Bê tông thế hệ mới Special hollow Concrete Block