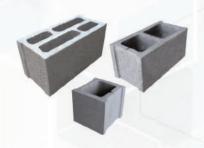

## GACH BÊ TÔNG | CONCRETE BLOCK

secoinblock.com

Gạch Block rỗng xây tường 190mm Hollow concrete block for 190 thick wall

Gạch Block rỗng xây tường 150mm Hollow concrete block for 150 thịck wall Gạch Block rỗng xây tường 100mm Hollow concrete block for 100 thick wall

Gạch lỗ (gạch ống) & Gạch thẻ (gạch đinh) truyền thống Hollow & Solid Concrete Brick

Gạch Bê tông thế hệ mới Special hollow Concrete Block