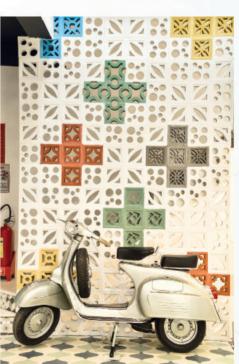

## GACH BÔNG GIÓ | VENTILATION BLOCK

SVB-01

SVB-02

SVB-03

SVB-04

SVB-05

SVB-06

SVB-07

**SVB-08** 

SVB-09

SVB-10

SVB-11

**SVB-12** 

SVB-13

SVB-14

**SVB-15** 

Mẫu Gạch Bông Gió Secoin đã đăng ký độc quyền ® Secoin's patented Ventilation Block designs ®

**SVB-19** 

**SVB-21** 

SVB-22

SVB-23