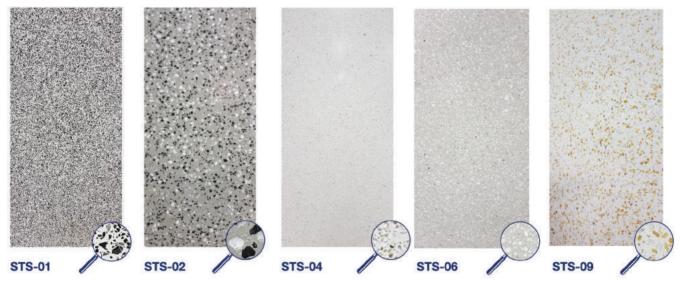

# BẬC CẦU THANG TERRAZZO STEP

STS-01

**STS-02** 

**STS-03** 

**STS-04** 

**STS-05** 

**STS-06** 

**STS-07** 

**STS-08** 

**STS-09** 

Ngói sóng tròn | Round wave roof tile

Ngói sóng vuông | Square wave roof tile

Ngói giả đá | Stone - like roof tile