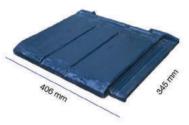

**STS-08** 

**STS-09** 

Ngói sóng tròn | Round wave roof tile

Ngói sóng vuông | Square wave roof tile

Ngói giả đá | Stone - like roof tile