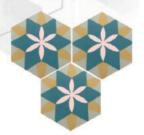

# GẠCH BÔNG MEN GỐM | ENCAUSTIC POTTERY TILE

### Gạch bông men gốm | Classic pottery tile 20 x 20 x 0.9 cm

Gạch lục giác | Hexagon

20 x 23 x 0.9 cm