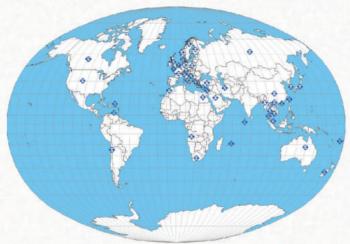

SECOIN - Thương hiệu Quốc gia của Việt nam - là nhà sản xuất VLXD không nung hàng đầu với 6 Công ty thành viên và 6 Nhà máy trên cả nước. Sản phẩm có mặt hơn 60 nước khắp 6 Châu Lục.

SECOIN Vietnam's National Brand the leading manufacturer for non-burnt building materials with 6 companies, 6 factories in Vietnam and exporting to over 60 countries across 6 continents.