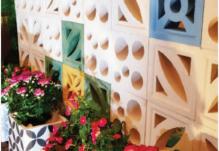

## GACH BÔNG GIÓ | VENTILATION BLOCK

SVB-01

SVB-02

SVB-03

SVB-04

SVB-05

SVB-06

SVB-07

**SVB-08** 

SVB-09

SVB-10

SVB-11

**SVB-12** 

SVB-13

SVB-14

**SVB-15** 

Mẫu Gạch Bông Gió Secoin đã đăng ký độc quyền ® Secoin's patented Ventilation Block designs ®

**SVB-19** 

**SVB-21** 

SVB-22

SVB-23