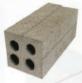

## GACH BÊ TÔNG | CONCRETE BLOCK

secoinblock.com

Gạch Block rỗng xây tường 190mm Hollow concrete block for 190 thick wall

Gạch Block rỗng xây tường 150mm Hollow concrete block for 150 thịck wall Gạch Block rỗng xây tường 100mm Hollow concrete block for 100 thick wall

Gạch lỗ (gạch ống) & Gạch thẻ (gạch đinh) truyền thống Hollow & Solid Concrete Brick

Gạch Bê tông thế hệ mới Special hollow Concrete Block