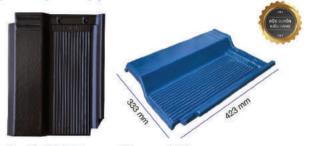

**STS-08** 

**STS-09** 

Ngói sóng tròn | Round wave roof tile

Ngói sóng vuông | Square wave roof tile

Ngói giả đá | Stone - like roof tile