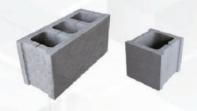

## GACH BÊ TÔNG | CONCRETE BLOCK

secoinblock.com

Gạch Block rỗng xây tường 190mm Hollow concrete block for 190 thick wall

Gạch Block rỗng xây tường 150mm Hollow concrete block for 150 thịck wall Gạch Block rỗng xây tường 100mm Hollow concrete block for 100 thick wall

Gạch lỗ (gạch ống) & Gạch thẻ (gạch đinh) truyền thống Hollow & Solid Concrete Brick

Gạch Bê tông thế hệ mới Special hollow Concrete Block