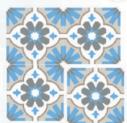

# GẠCH BÔNG MEN GỐM | ENCAUSTIC POTTERY TILE

### Gạch bông men gốm | Classic pottery tile 20 x 20 x 0.9 cm

Gạch lục giác | Hexagon

20 x 23 x 0.9 cm