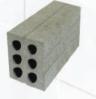

## GACH BÊ TÔNG | CONCRETE BLOCK

secoinblock.com

Gạch Block rỗng xây tường 190mm Hollow concrete block for 190 thick wall

Gạch Block rỗng xây tường 150mm Hollow concrete block for 150 thịck wall Gạch Block rỗng xây tường 100mm Hollow concrete block for 100 thick wall

Gạch lỗ (gạch ống) & Gạch thẻ (gạch đinh) truyền thống Hollow & Solid Concrete Brick

Gạch Bê tông thế hệ mới Special hollow Concrete Block